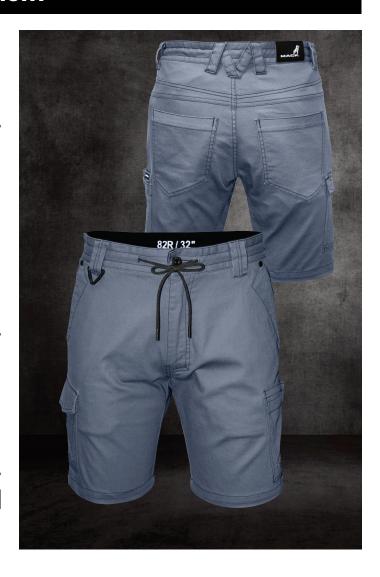

## **ALLOY STRETCH TWILL CARGO SHORT**

98% Cotton 2% Elastane Twill

Fabric Weight 260gsm

Moving about is easy in our stretch shorts.

#### **FEATURES**

- Stretch twill, modern fit cargo short
- ArticulatedFIT<sup>™</sup> features have been strategically placed to provide comfort and flexibility
- Featured dual cargo pockets with additional smaller pocket for extra storage
- · Drawcord and button waist feature
- Triangle plastic key holder applied to right hand side belt loop

#### articulatedFIT"

A body design system to allow natural bio mechanical movement of the lower body enhancing zonal flexibility.

SAND (SN)