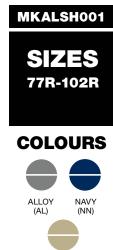

# **ALLOY RANGE**



## **ALLOY STRETCH TWILL CARGO SHORT**

98% Cotton 2% Elastane Twill

Fabric Weight 260gsm

Moving about is easy in our stretch shorts.

#### **FEATURES**

- Stretch twill, modern fit cargo short
- ArticulatedFIT<sup>™</sup> features have been strategically placed to provide comfort and flexibility
- Featured dual cargo pockets with additional smaller pocket for extra storage
- · Drawcord and button waist feature
- Triangle plastic key holder applied to right hand side belt loop

#### **APPROVED STANDARDS**

- UPF Rating: UPF 50+ Excellent Sun Protection
- AS 4399:2020 (Sun Protection)



#### articulatedFIT"

A body design system to allow natural bio mechanical movement of the lower body enhancing zonal flexibility.









SAND (SN)

### **MACKWORKWEAR.COM.AU** | 1300 350 216